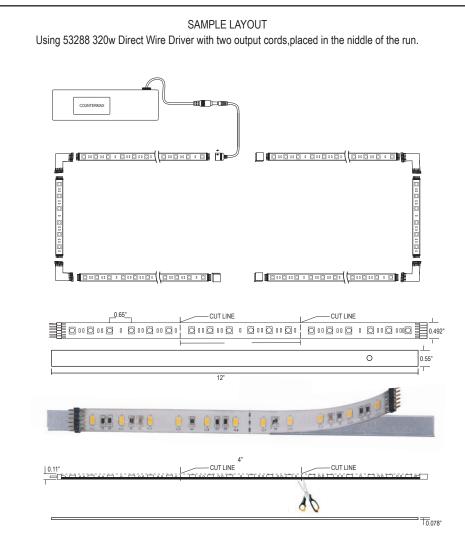

## **Installation Instructions**

53570,53571,53572,53574,53575 I StarStrand™ Spec Star E53570,E53571,E53572,E53574,E53575 I StarStrand™ Spec Star

- 1.Layout your installation prior to removing adhesive tape backing, Tape is available in multiple lengths to get to distance required, Although the tape can be cut every 4", connectors cannot be attached to cut ends, cut ends are for terminations of run only.
- 2. Make sure tape is disconnected from power supply. Install aluminum heat distribution bars to surface using flat head screws enclosed. Remove peel stick backing and carefully apply tape to aluminum bar. Failure to use aluminum heat distribution bar will void warranty.
- 3.Do not exceed maximum runs listed on chart on reverse side of these instructions, Connecting cords may be used between sections of tape when necessary. The length of the connecting cord does not affect maximum run. Maximum run distances listed are the length of tape only. Do not exceed distance of 12' between 2 sections of tape.

- 4.All end terminations must be capped. Silicone end cap(53469) will terminate either cut or connector ends.
- 5. Connector pins are made of brass and care needs to be taken not to bend pins during installation.